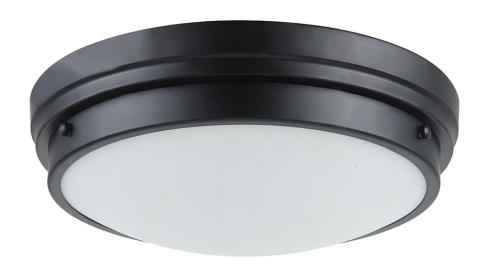

## MXA3542-07 15W

W:13.5" H:4.5" Finish: Black Glass:: White

Del. Lumen's: 1148 Watts:

15W AC LED

CRI:80, CCT:3000K L70/54Khrs

Triac Dimmable